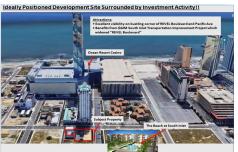

## COMMENTS

Three contiguous lots that make up the entire frontage of Pacific Ave between South Connecticut and Congress for a total of 17,129 square feet of land with a 3900 sqft two story building standing on one of the corner lots. One large fenced in corner lot makes up the busy corner intersection at Pacific and S. Connecticut which is the feeder street to the new Ocean Resort Ca...

#### **PROPERTY FEATURES**