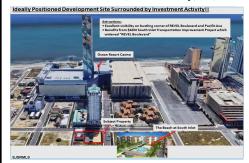

## **COMMENTS**

Three contiguous lots that make up the entire frontage of Pacific Ave between South Connecticut and Congress for a total of 17,129 square feet of land with a 3900 sqft two story building standing on one of the corner lots. One large fenced in corner lot makes up the busy corner intersection at Pacific and S. Connecticut which is the feeder street to the new Ocean Resort Ca...

#### **PROPERTY FEATURES**