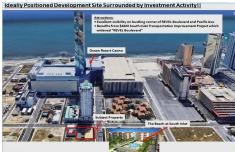

# **COMMENTS**

Taxes

Three contiguous lots that make up the entire frontage of Pacific Ave between South Connecticut and Congress for a total of 17,129 square feet of land with a 3900 sqft two story building standing on one of the corner lots. One large fenced in corner lot makes up the busy corner intersection at Pacific and S. Connecticut which is the feeder street to the new Ocean Resort Ca...

# COMMENTS

Three contiguous lots that make up the entire frontage of Pacific Ave between South Connecticut and Congress for a total of 17,129 square feet of land with a 3900 sqft two story building standing on one of the corner lots. One large fenced in corner lot makes up the busy corner intersection at Pacific and S. Connecticut which is the feeder street to the new Ocean Resort Ca...