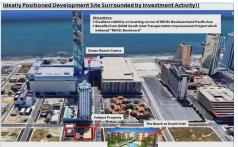

# **COMMENTS**

Taxes

Three contiguous lots that make up the entire frontage of Pacific Ave between South Connecticut and Congress for a total of 17,129 square feet of land with a 3900 sqft two story building standing on one of the corner lots. One large fenced in corner lot makes up the busy corner intersection at Pacific and S. Connecticut which is the feeder street to the new Ocean Resort Ca...

# COMMENTS

Three contiguous lots that make up the entire frontage of Pacific Ave between South Connecticut and Congress for a total of 17,129 square feet of land with a 3900 sqft two story building standing on one of the corner lots. One large fenced in corner lot makes up the busy corner intersection at Pacific and S. Connecticut which is the feeder street to the new Ocean Resort Ca...