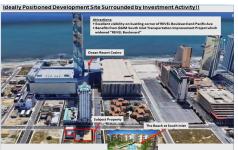

# **COMMENTS**

Taxes

Three contiguous lots that make up the entire frontage of Pacific Ave between South Connecticut and Congress for a total of 17,129 square feet of land with a 3900 sqft two story building standing on one of the corner lots. One large fenced in corner lot makes up the busy corner intersection at Pacific and S. Connecticut which is the feeder street to the new Ocean Resort Ca...

# **COMMENTS**

Three contiguous lots that make up the entire frontage of Pacific Ave between South Connecticut and Congress for a total of 17,129 square feet of land with a 3900 sqft two story building standing on one of the corner lots. One large fenced in corner lot makes up the busy corner intersection at Pacific and S. Connecticut which is the feeder street to the new Ocean Resort Ca...