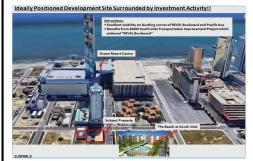

# **COMMENTS**

Taxes

Three contiguous lots that make up the entire frontage of Pacific Ave between South Connecticut and Congress for a total of 17,129 square feet of land with a 3900 sqft two story building standing on one of the corner lots. One large fenced in corner lot makes up the busy corner intersection at Pacific and S. Connecticut which is the feeder street to the new Ocean Resort Ca...

# **COMMENTS**

Three contiguous lots that make up the entire frontage of Pacific Ave between South Connecticut and Congress for a total of 17,129 square feet of land with a 3900 sqft two story building standing on one of the corner lots. One large fenced in corner lot makes up the busy corner intersection at Pacific and S. Connecticut which is the feeder street to the new Ocean Resort Ca...