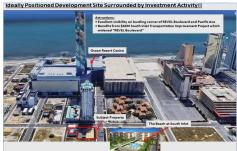

# **COMMENTS**

Three contiguous lots that make up the entire frontage of Pacific Ave between South Connecticut and Congress for a total of 17,129 square feet of land with a 3900 sqft two story building standing on one of the corner lots. One large fenced in corner lot makes up the busy corner intersection at Pacific and S. Connecticut which is the feeder street to the new Ocean Resort Ca...

# COMMENTS

Three contiguous lots that make up the entire frontage of Pacific Ave between South Connecticut and Congress for a total of 17,129 square feet of land with a 3900 sqft two story building standing on one of the corner lots. One large fenced in corner lot makes up the busy corner intersection at Pacific and S. Connecticut which is the feeder street to the new Ocean Resort Ca...