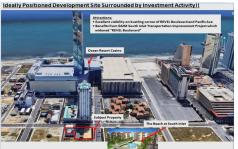

# **COMMENTS**

Three contiguous lots that make up the entire frontage of Pacific Ave between South Connecticut and Congress for a total of 17,129 square feet of land with a 3900 sqft two story building standing on one of the corner lots. One large fenced in corner lot makes up the busy corner intersection at Pacific and S. Connecticut which is the feeder street to the new Ocean Resort Ca...

# COMMENTS

Three contiguous lots that make up the entire frontage of Pacific Ave between South Connecticut and Congress for a total of 17,129 square feet of land with a 3900 sqft two story building standing on one of the corner lots. One large fenced in corner lot makes up the busy corner intersection at Pacific and S. Connecticut which is the feeder street to the new Ocean Resort Ca...