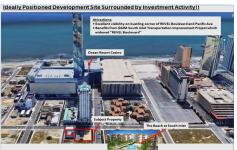

## **COMMENTS**

Three contiguous lots that make up the entire frontage of Pacific Ave between South Connecticut and Congress for a total of 17,129 square feet of land with a 3900 sqft two story building standing on one of the corner lots. One large fenced in corner lot makes up the busy corner intersection at Pacific and S. Connecticut which is the feeder street to the new Ocean Resort Ca...

## COMMENTS

Three contiguous lots that make up the entire frontage of Pacific Ave between South Connecticut and Congress for a total of 17,129 square feet of land with a 3900 sqft two story building standing on one of the corner lots. One large fenced in corner lot makes up the busy corner intersection at Pacific and S. Connecticut which is the feeder street to the new Ocean Resort Ca...