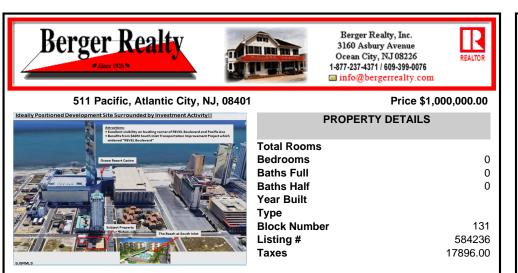

### COMMENTS

Three contiguous lots that make up the entire frontage of Pacific Ave between South Connecticut and Congress for a total of 17,129 square feet of land with a 3900 sqft two story building standing on one of the corner lots. One large fenced in corner lot makes up the busy corner intersection at Pacific and S. Connecticut which is the feeder street to the new Ocean Resort Ca...

## COMMENTS

Three contiguous lots that make up the entire frontage of Pacific Ave between South Connecticut and Congress for a total of 17,129 square feet of land with a 3900 sqft two story building standing on one of the corner lots. One large fenced in corner lot makes up the busy corner intersection at Pacific and S. Connecticut which is the feeder street to the new Ocean Resort Ca...