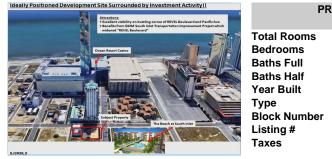

### COMMENTS

Three contiguous lots that make up the entire frontage of Pacific Ave between South Connecticut and Congress for a total of 17,129 square feet of land with a 3900 sqft two story building standing on one of the corner lots. One large fenced in corner lot makes up the busy corner intersection at Pacific and S. Connecticut which is the feeder street to the new Ocean Resort Ca...

## COMMENTS

Three contiguous lots that make up the entire frontage of Pacific Ave between South Connecticut and Congress for a total of 17,129 square feet of land with a 3900 sqft two story building standing on one of the corner lots. One large fenced in corner lot makes up the busy corner intersection at Pacific and S. Connecticut which is the feeder street to the new Ocean Resort Ca...