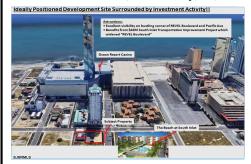

## **COMMENTS**

Three contiguous lots that make up the entire frontage of Pacific Ave between South Connecticut and Congress for a total of 17,129 square feet of land with a 3900 sqft two story building standing on one of the corner lots. One large fenced in corner lot makes up the busy corner intersection at Pacific and S. Connecticut which is the feeder street to the new Ocean Resort Ca...

## COMMENTS

Three contiguous lots that make up the entire frontage of Pacific Ave between South Connecticut and Congress for a total of 17,129 square feet of land with a 3900 sqft two story building standing on one of the corner lots. One large fenced in corner lot makes up the busy corner intersection at Pacific and S. Connecticut which is the feeder street to the new Ocean Resort Ca...