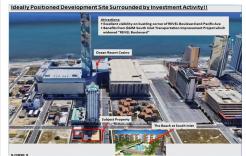

## **COMMENTS**

Three contiguous lots that make up the entire frontage of Pacific Ave between South Connecticut and Congress for a total of 17,129 square feet of land with a 3900 sqft two story building standing on one of the corner lots. One large fenced in corner lot makes up the busy corner intersection at Pacific and S. Connecticut which is the feeder street to the new Ocean Resort Ca...

## COMMENTS

Three contiguous lots that make up the entire frontage of Pacific Ave between South Connecticut and Congress for a total of 17,129 square feet of land with a 3900 sqft two story building standing on one of the corner lots. One large fenced in corner lot makes up the busy corner intersection at Pacific and S. Connecticut which is the feeder street to the new Ocean Resort Ca...