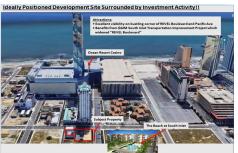

# $\underline{\textbf{Ideally Positioned Development Site Surrounded by Investment Activity!!}$

# **COMMENTS**

Three contiguous lots that make up the entire frontage of Pacific Ave between South Connecticut and Congress for a total of 17,129 square feet of land with a 3900 sqft two story building standing on one of the corner lots. One large fenced in corner lot makes up the busy corner intersection at Pacific and S. Connecticut which is the feeder street to the new Ocean Resort Ca...

# COMMENTS

Three contiguous lots that make up the entire frontage of Pacific Ave between South Connecticut and Congress for a total of 17,129 square feet of land with a 3900 sqft two story building standing on one of the corner lots. One large fenced in corner lot makes up the busy corner intersection at Pacific and S. Connecticut which is the feeder street to the new Ocean Resort Ca...