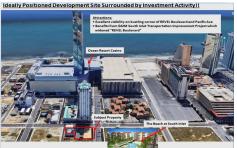

# **COMMENTS**

Three contiguous lots that make up the entire frontage of Pacific Ave between South Connecticut and Congress for a total of 17,129 square feet of land with a 3900 sqft two story building standing on one of the corner lots. One large fenced in corner lot makes up the busy corner intersection at Pacific and S. Connecticut which is the feeder street to the new Ocean Resort Ca...

### **PROPERTY FEATURES**