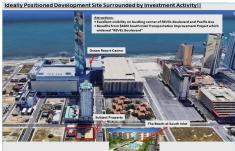

# **COMMENTS**

Three contiguous lots that make up the entire frontage of Pacific Ave between South Connecticut and Congress for a total of 17,129 square feet of land with a 3900 sqft two story building standing on one of the corner lots. One large fenced in corner lot makes up the busy corner intersection at Pacific and S. Connecticut which is the feeder street to the new Ocean Resort Ca...

### **PROPERTY FEATURES**