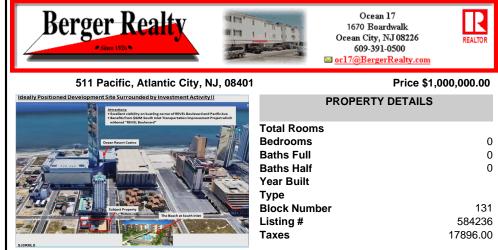

## COMMENTS

Three contiguous lots that make up the entire frontage of Pacific Ave between South Connecticut and Congress for a total of 17,129 square feet of land with a 3900 sqft two story building standing on one of the corner lots. One large fenced in corner lot makes up the busy corner intersection at Pacific and S. Connecticut which is the feeder street to the new Ocean Resort Ca ...