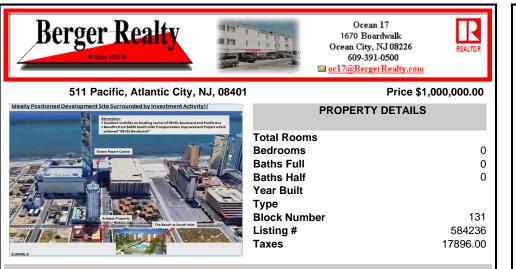

## COMMENTS

Three contiguous lots that make up the entire frontage of Pacific Ave between South Connecticut and Congress for a total of 17,129 square feet of land with a 3900 sqft two story building standing on one of the corner lots. One large fenced in corner lot makes up the busy corner intersection at Pacific and S. Connecticut which is the feeder street to the new Ocean Resort Ca ...