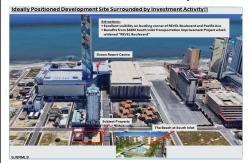

## **COMMENTS**

Three contiguous lots that make up the entire frontage of Pacific Ave between South Connecticut and Congress for a total of 17,129 square feet of land with a 3900 sqft two story building standing on one of the corner lots. One large fenced in corner lot makes up the busy corner intersection at Pacific and S. Connecticut which is the feeder street to the new Ocean Resort Ca...

## COMMENTS

Three contiguous lots that make up the entire frontage of Pacific Ave between South Connecticut and Congress for a total of 17,129 square feet of land with a 3900 sqft two story building standing on one of the corner lots. One large fenced in corner lot makes up the busy corner intersection at Pacific and S. Connecticut which is the feeder street to the new Ocean Resort Ca...