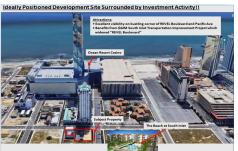

# **COMMENTS**

Three contiguous lots that make up the entire frontage of Pacific Ave between South Connecticut and Congress for a total of 17,129 square feet of land with a 3900 sqft two story building standing on one of the corner lots. One large fenced in corner lot makes up the busy corner intersection at Pacific and S. Connecticut which is the feeder street to the new Ocean Resort Ca...

# COMMENTS

Three contiguous lots that make up the entire frontage of Pacific Ave between South Connecticut and Congress for a total of 17,129 square feet of land with a 3900 sqft two story building standing on one of the corner lots. One large fenced in corner lot makes up the busy corner intersection at Pacific and S. Connecticut which is the feeder street to the new Ocean Resort Ca...