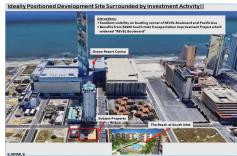

# **COMMENTS**

Three contiguous lots that make up the entire frontage of Pacific Ave between South Connecticut and Congress for a total of 17,129 square feet of land with a 3900 sqft two story building standing on one of the corner lots. One large fenced in corner lot makes up the busy corner intersection at Pacific and S. Connecticut which is the feeder street to the new Ocean Resort Ca...

# COMMENTS

Three contiguous lots that make up the entire frontage of Pacific Ave between South Connecticut and Congress for a total of 17,129 square feet of land with a 3900 sqft two story building standing on one of the corner lots. One large fenced in corner lot makes up the busy corner intersection at Pacific and S. Connecticut which is the feeder street to the new Ocean Resort Ca...