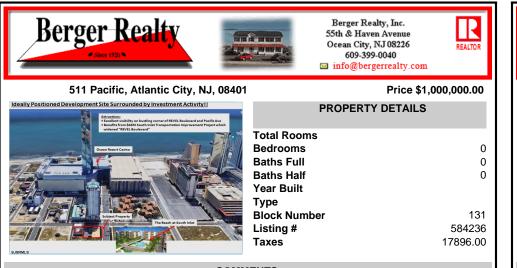

## COMMENTS

Three contiguous lots that make up the entire frontage of Pacific Ave between South Connecticut and Congress for a total of 17,129 square feet of land with a 3900 sqft two story building standing on one of the corner lots. One large fenced in corner lot makes up the busy corner intersection at Pacific and S. Connecticut which is the feeder street to the new Ocean Resort Ca...