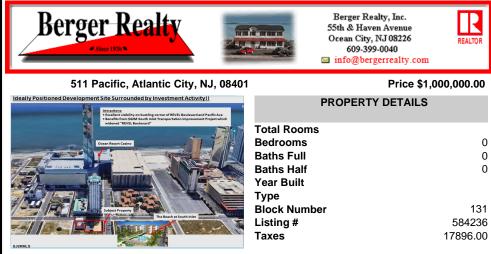

## COMMENTS

Three contiguous lots that make up the entire frontage of Pacific Ave between South Connecticut and Congress for a total of 17,129 square feet of land with a 3900 sqft two story building standing on one of the corner lots. One large fenced in corner lot makes up the busy corner intersection at Pacific and S. Connecticut which is the feeder street to the new Ocean Resort Ca...