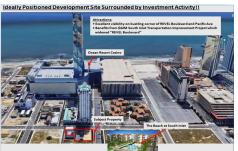

## **COMMENTS**

Three contiguous lots that make up the entire frontage of Pacific Ave between South Connecticut and Congress for a total of 17,129 square feet of land with a 3900 sqft two story building standing on one of the corner lots. One large fenced in corner lot makes up the busy corner intersection at Pacific and S. Connecticut which is the feeder street to the new Ocean Resort Ca...

## COMMENTS

Three contiguous lots that make up the entire frontage of Pacific Ave between South Connecticut and Congress for a total of 17,129 square feet of land with a 3900 sqft two story building standing on one of the corner lots. One large fenced in corner lot makes up the busy corner intersection at Pacific and S. Connecticut which is the feeder street to the new Ocean Resort Ca...