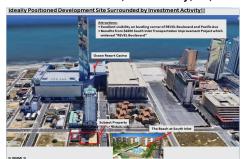

## **COMMENTS**

Three contiguous lots that make up the entire frontage of Pacific Ave between South Connecticut and Congress for a total of 17,129 square feet of land with a 3900 sqft two story building standing on one of the corner lots. One large fenced in corner lot makes up the busy corner intersection at Pacific and S. Connecticut which is the feeder street to the new Ocean Resort Ca...

## COMMENTS

Three contiguous lots that make up the entire frontage of Pacific Ave between South Connecticut and Congress for a total of 17,129 square feet of land with a 3900 sqft two story building standing on one of the corner lots. One large fenced in corner lot makes up the busy corner intersection at Pacific and S. Connecticut which is the feeder street to the new Ocean Resort Ca...