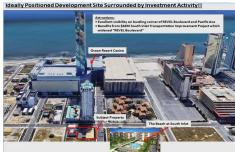

## **COMMENTS**

Three contiguous lots that make up the entire frontage of Pacific Ave between South Connecticut and Congress for a total of 17,129 square feet of land with a 3900 sqft two story building standing on one of the corner lots. One large fenced in corner lot makes up the busy corner intersection at Pacific and S. Connecticut which is the feeder street to the new Ocean Resort Ca...

## COMMENTS

**Taxes** 

Three contiguous lots that make up the entire frontage of Pacific Ave between South Connecticut and Congress for a total of 17,129 square feet of land with a 3900 sqft two story building standing on one of the corner lots. One large fenced in corner lot makes up the busy corner intersection at Pacific and S. Connecticut which is the feeder street to the new Ocean Resort Ca...