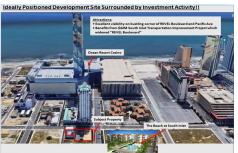

## **COMMENTS**

Three contiguous lots that make up the entire frontage of Pacific Ave between South Connecticut and Congress for a total of 17,129 square feet of land with a 3900 sqft two story building standing on one of the corner lots. One large fenced in corner lot makes up the busy corner intersection at Pacific and S. Connecticut which is the feeder street to the new Ocean Resort Ca...

## COMMENTS

**Taxes** 

Three contiguous lots that make up the entire frontage of Pacific Ave between South Connecticut and Congress for a total of 17,129 square feet of land with a 3900 sqft two story building standing on one of the corner lots. One large fenced in corner lot makes up the busy corner intersection at Pacific and S. Connecticut which is the feeder street to the new Ocean Resort Ca...