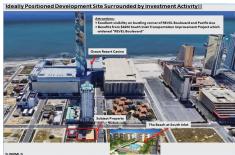

## **COMMENTS**

Three contiguous lots that make up the entire frontage of Pacific Ave between South Connecticut and Congress for a total of 17,129 square feet of land with a 3900 sqft two story building standing on one of the corner lots. One large fenced in corner lot makes up the busy corner intersection at Pacific and S. Connecticut which is the feeder street to the new Ocean Resort Ca...

## COMMENTS

Three contiguous lots that make up the entire frontage of Pacific Ave between South Connecticut and Congress for a total of 17,129 square feet of land with a 3900 sqft two story building standing on one of the corner lots. One large fenced in corner lot makes up the busy corner intersection at Pacific and S. Connecticut which is the feeder street to the new Ocean Resort Ca...