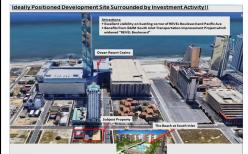

## **COMMENTS**

Three contiguous lots that make up the entire frontage of Pacific Ave between South Connecticut and Congress for a total of 17,129 square feet of land with a 3900 sqft two story building standing on one of the corner lots. One large fenced in corner lot makes up the busy corner intersection at Pacific and S. Connecticut which is the feeder street to the new Ocean Resort Ca...

## COMMENTS

Three contiguous lots that make up the entire frontage of Pacific Ave between South Connecticut and Congress for a total of 17,129 square feet of land with a 3900 sqft two story building standing on one of the corner lots. One large fenced in corner lot makes up the busy corner intersection at Pacific and S. Connecticut which is the feeder street to the new Ocean Resort Ca...