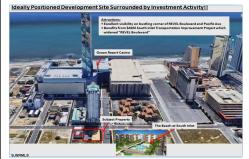

## **COMMENTS**

Three contiguous lots that make up the entire frontage of Pacific Ave between South Connecticut and Congress for a total of 17,129 square feet of land with a 3900 sqft two story building standing on one of the corner lots. One large fenced in corner lot makes up the busy corner intersection at Pacific and S. Connecticut which is the feeder street to the new Ocean Resort Ca...

## COMMENTS

Three contiguous lots that make up the entire frontage of Pacific Ave between South Connecticut and Congress for a total of 17,129 square feet of land with a 3900 sqft two story building standing on one of the corner lots. One large fenced in corner lot makes up the busy corner intersection at Pacific and S. Connecticut which is the feeder street to the new Ocean Resort Ca...