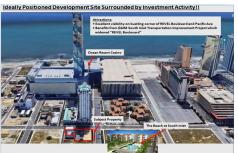

# COMMENTS

Three contiguous lots that make up the entire frontage of Pacific Ave between South Connecticut and Congress for a total of 17,129 square feet of land with a 3900 sqft two story building standing on one of the corner lots. One large fenced in corner lot makes up the busy corner intersection at Pacific and S. Connecticut which is the feeder street to the new Ocean Resort Ca...