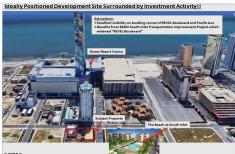

# **COMMENTS**

Three contiguous lots that make up the entire frontage of Pacific Ave between South Connecticut and Congress for a total of 17,129 square feet of land with a 3900 sqft two story building standing on one of the corner lots. One large fenced in corner lot makes up the busy corner intersection at Pacific and S. Connecticut which is the feeder street to the new Ocean Resort Ca...