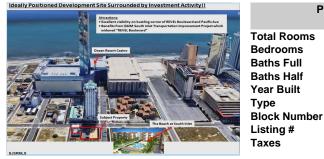

COMMENTS

Three contiguous lots that make up the entire frontage of Pacific Ave between South Connecticut and Congress for a total of 17,129 square feet of land with a 3900 sqft two story building standing on one of the corner lots. One large fenced in corner lot makes up the busy corner intersection at Pacific and S. Connecticut which is the feeder street to the new Ocean Resort Ca...

## COMMENTS

Three contiguous lots that make up the entire frontage of Pacific Ave between South Connecticut and Congress for a total of 17,129 square feet of land with a 3900 sqft two story building standing on one of the corner lots. One large fenced in corner lot makes up the busy corner intersection at Pacific and S. Connecticut which is the feeder street to the new Ocean Resort Ca...