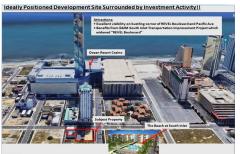

## **COMMENTS**

Three contiguous lots that make up the entire frontage of Pacific Ave between South Connecticut and Congress for a total of 17,129 square feet of land with a 3900 sqft two story building standing on one of the corner lots. One large fenced in corner lot makes up the busy corner intersection at Pacific and S. Connecticut which is the feeder street to the new Ocean Resort Ca...

## COMMENTS

Three contiguous lots that make up the entire frontage of Pacific Ave between South Connecticut and Congress for a total of 17,129 square feet of land with a 3900 sqft two story building standing on one of the corner lots. One large fenced in corner lot makes up the busy corner intersection at Pacific and S. Connecticut which is the feeder street to the new Ocean Resort Ca...