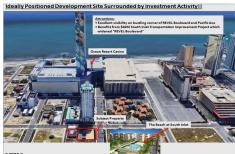

## **COMMENTS**

Three contiguous lots that make up the entire frontage of Pacific Ave between South Connecticut and Congress for a total of 17,129 square feet of land with a 3900 sqft two story building standing on one of the corner lots. One large fenced in corner lot makes up the busy corner intersection at Pacific and S. Connecticut which is the feeder street to the new Ocean Resort Ca...

## COMMENTS

Three contiguous lots that make up the entire frontage of Pacific Ave between South Connecticut and Congress for a total of 17,129 square feet of land with a 3900 sqft two story building standing on one of the corner lots. One large fenced in corner lot makes up the busy corner intersection at Pacific and S. Connecticut which is the feeder street to the new Ocean Resort Ca...