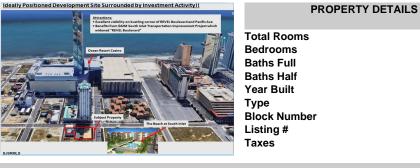

## COMMENTS

Three contiguous lots that make up the entire frontage of Pacific Ave between South Connecticut and Congress for a total of 17,129 square feet of land with a 3900 sqft two story building standing on one of the corner lots. One large fenced in corner lot makes up the busy corner intersection at Pacific and S. Connecticut which is the feeder street to the new Ocean Resort Ca...