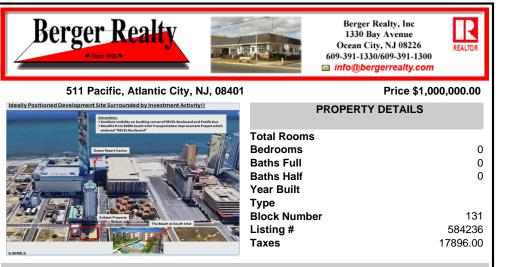

## COMMENTS

Three contiguous lots that make up the entire frontage of Pacific Ave between South Connecticut and Congress for a total of 17,129 square feet of land with a 3900 sqft two story building standing on one of the corner lots. One large fenced in corner lot makes up the busy corner intersection at Pacific and S. Connecticut which is the feeder street to the new Ocean Resort Ca...