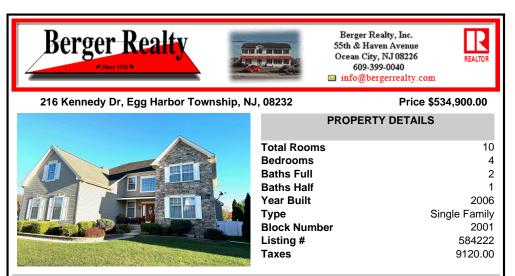

## COMMENTS

Beautifully kept home with a lot of character. Very large with plenty of rooms. Hardwood flooring, Chimney, formal dinning room, living room, family room, full unfinished basement, sprinkling system for a manicured landscaped and fenced in yard. Nice and lighted back deck and a 2 cars garage. All crowns molded on the top floor and a huge master bedroom. Top of the lin...