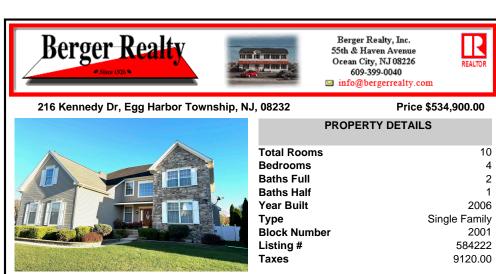

## COMMENTS

Beautifully kept home with a lot of character. Very large with plenty of rooms. Hardwood flooring, Chimney, formal dinning room, living room, family room, full unfinished basement, sprinkling system for a manicured landscaped and fenced in yard. Nice and lighted back deck and a 2 cars garage. All crowns molded on the top floor and a huge master bedroom. Top of the lin...