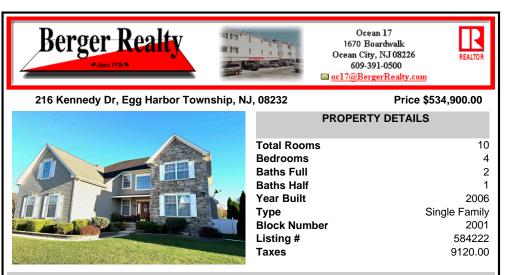

## COMMENTS

Beautifully kept home with a lot of character. Very large with plenty of rooms. Hardwood flooring, Chimney, formal dinning room, living room, family room, full unfinished basement, sprinkling system for a manicured landscaped and fenced in yard. Nice and lighted back deck and a 2 cars garage. All crowns molded on the top floor and a huge master bedroom. Top of the lin...

## CONTACT

Ask for Christopher Malinowski Berger Realty Inc 1670 Boardwalk, Ocean City Call: 267-255-5000 Email to: cma@bergerrealty.com

| PROPERTY DETAILS |               |  |  |  |  |
|------------------|---------------|--|--|--|--|
| Total Rooms      | 10            |  |  |  |  |
| Bedrooms         | 4             |  |  |  |  |
| Baths Full       | 2             |  |  |  |  |
| Baths Half       | 1             |  |  |  |  |
| Year Built       | 2006          |  |  |  |  |
| Туре             | Single Family |  |  |  |  |
| Block Number     | 2001          |  |  |  |  |
| Listing #        | 584222        |  |  |  |  |
| Taxes            | 9120.00       |  |  |  |  |