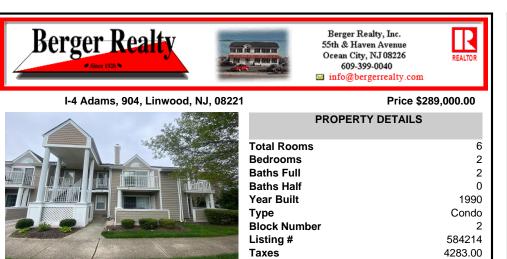

Sewer Public Sewer

CONTACT

Scan to see Property page.

| D                                                                                                                                                                                                                                                                                                                                                                                       |                                       |                                                                                                                 |                                                                                                                        |  |  |
|-----------------------------------------------------------------------------------------------------------------------------------------------------------------------------------------------------------------------------------------------------------------------------------------------------------------------------------------------------------------------------------------|---------------------------------------|-----------------------------------------------------------------------------------------------------------------|------------------------------------------------------------------------------------------------------------------------|--|--|
|                                                                                                                                                                                                                                                                                                                                                                                         |                                       | 55th &<br>Ocean<br>60                                                                                           | r Realty, Inc.<br>Haven Avenue<br>City, NJ 08226<br>9-399-0040<br>@bergerrealty.com                                    |  |  |
| I-4 Adams, 904, Linwood, NJ, 08221 Price \$289,000.00                                                                                                                                                                                                                                                                                                                                   |                                       |                                                                                                                 |                                                                                                                        |  |  |
|                                                                                                                                                                                                                                                                                                                                                                                         |                                       | PROPE                                                                                                           | RTY DETAILS                                                                                                            |  |  |
|                                                                                                                                                                                                                                                                                                                                                                                         |                                       | Total Rooms<br>Bedrooms<br>Baths Full<br>Baths Half<br>Year Built<br>Type<br>Block Number<br>Listing #<br>Taxes | 6<br>2<br>2<br>0<br>1990<br>Condo<br>2<br>584214<br>4283.00                                                            |  |  |
| COMMENTS                                                                                                                                                                                                                                                                                                                                                                                |                                       |                                                                                                                 |                                                                                                                        |  |  |
| Welcome to Village at Linwood, a 50+ Active Adult Community where tranquility meets convenience. This upper end unit offers a private, park-like setting with 2 bedrooms, 2 bathrooms, walk-in closets, two balconies, one with exterior storage and a laundry closet with full size washer and dryer! Inside this unit, enjoy a spacious family room with Cathedral Ceilings, a dining |                                       |                                                                                                                 |                                                                                                                        |  |  |
| PROPERTY FEATURES                                                                                                                                                                                                                                                                                                                                                                       |                                       |                                                                                                                 |                                                                                                                        |  |  |
| Exterior<br>Cedar<br>Wood                                                                                                                                                                                                                                                                                                                                                               | ParkingGarage<br>None                 | OtherRooms<br>Dining Area<br>Great Room<br>Laundry/Utility Room                                                 | InteriorFeatures<br>Cathedral Ceiling(s)<br>Master Bath<br>Pets Allowed<br>Walk in/Cedar Closet<br>Wall to Wall Carpet |  |  |
|                                                                                                                                                                                                                                                                                                                                                                                         | Cooling                               | HotWater                                                                                                        | Water                                                                                                                  |  |  |
| Heating<br>Electric<br>Forced Air                                                                                                                                                                                                                                                                                                                                                       | Ceiling Fan(s)<br>Central<br>Electric | Electric<br>Gas                                                                                                 | Public Water                                                                                                           |  |  |
| Electric                                                                                                                                                                                                                                                                                                                                                                                | Central                               | Electric                                                                                                        |                                                                                                                        |  |  |
| Electric<br>Forced Air<br>Sewer                                                                                                                                                                                                                                                                                                                                                         | Central<br>Electric                   | Electric                                                                                                        |                                                                                                                        |  |  |