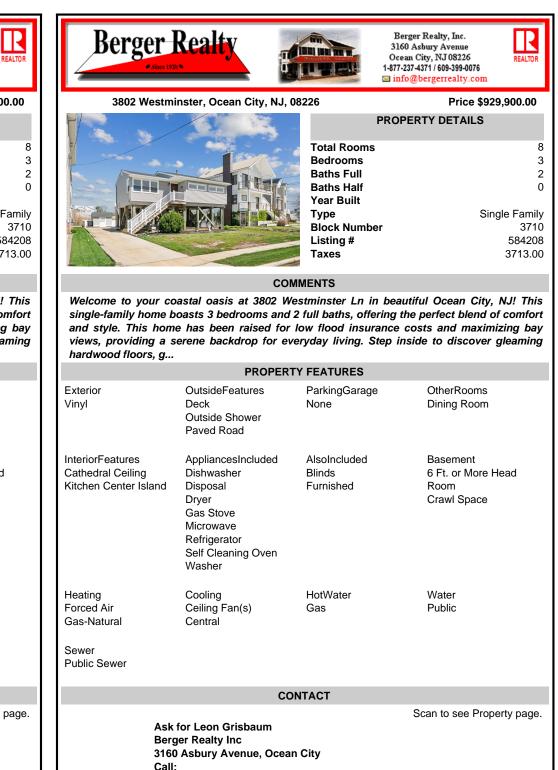

## COMMENTS

Welcome to your coastal oasis at 3802 Westminster Ln in beautiful Ocean City, NJ! This single-family home boasts 3 bedrooms and 2 full baths, offering the perfect blend of comfort and style. This home has been raised for low flood insurance costs and maximizing bay views, providing a serene backdrop for everyday living. Step inside to discover gleaming hardwood floors, g...