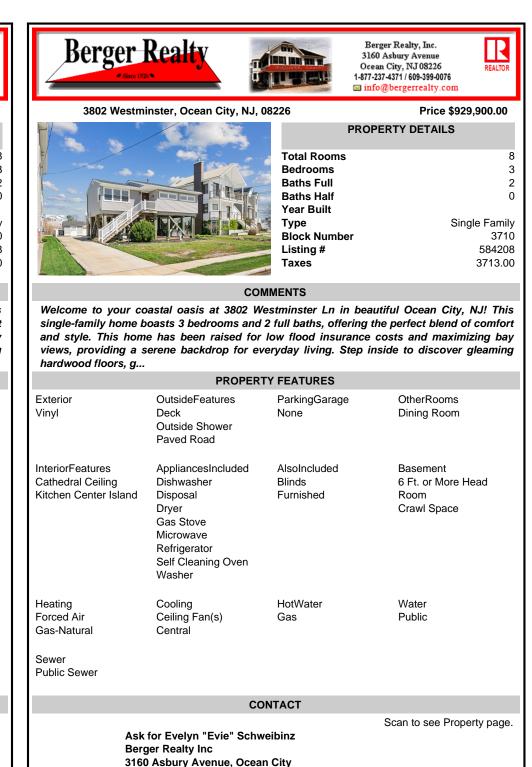

## COMMENTS

Welcome to your coastal oasis at 3802 Westminster Ln in beautiful Ocean City, NJ! This single-family home boasts 3 bedrooms and 2 full baths, offering the perfect blend of comfort and style. This home has been raised for low flood insurance costs and maximizing bay views, providing a serene backdrop for everyday living. Step inside to discover gleaming hardwood floors, g...