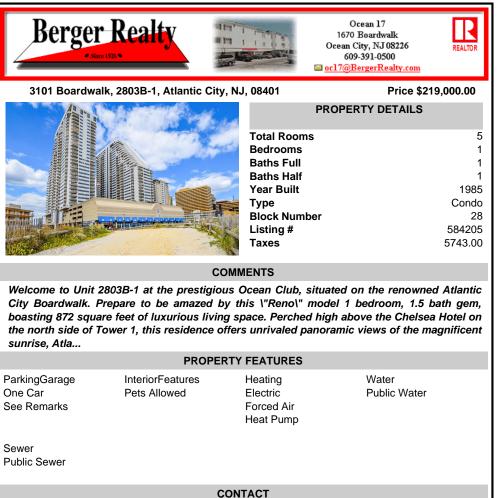

boasting 8/2 square feet of luxurious living space. Perched high above the Cheisea Hotel on the north side of Tower 1, this residence offers unrivaled panoramic views of the magnificent sunrise, Atla...