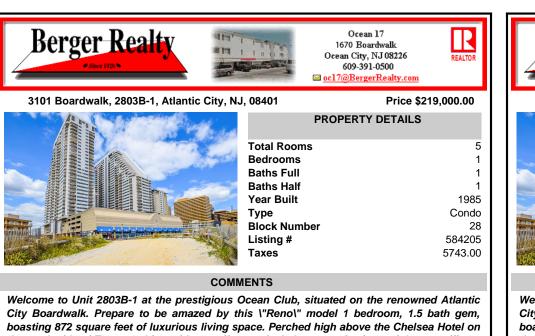

boasting 8/2 square feet of luxurious living space. Perched high above the Cheisea Hotel on the north side of Tower 1, this residence offers unrivaled panoramic views of the magnificent sunrise, Atla...