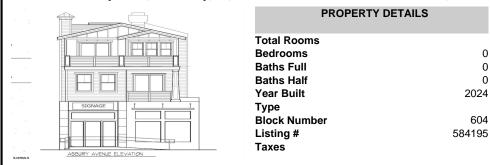

633 Asbury Ave A, Ocean City, NJ, 08226

Price \$599,000.00

PROPERTY DETAILS **Total Rooms Bedrooms Baths Full** 0 **Baths Half** Year Built 2024 Type **Block Number** 604 Listing # 584195