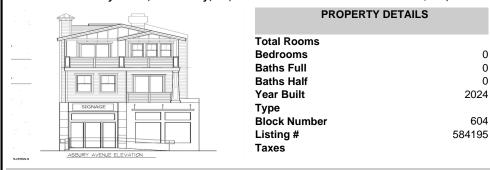

633 Asbury Ave A, Ocean City, NJ, 08226

Price \$599,000.00

| PROPERTY DETAILS |        |
|------------------|--------|
| Total Rooms      |        |
| Bedrooms         | 0      |
| Baths Full       | 0      |
| Baths Half       | 0      |
| Year Built       | 2024   |
| Type             |        |
| Block Number     | 604    |
| Listing #        | 584195 |