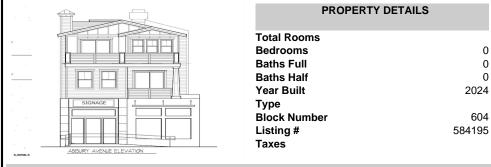

# 633 Asbury Ave A, Ocean City, NJ, 08226

Price \$599,000.00

## COMMENTS

Blank canvas awaits you! Desirable commercial space in the heart of downtown Ocean City enhanced by all the local thriving businesses and restaurants! A short stroll to the beach and boardwalk, this location is an undeniable jackpot for a new business! Ample space, lavatory, let your creativity get carried away and customize this area to meet your needs!...

| PROPERTY FEATURES |                                      |                                      |                    |  |  |
|-------------------|--------------------------------------|--------------------------------------|--------------------|--|--|
| Exterior<br>Vinyl | InteriorFeatures<br>Smoke/Fire Alarm | Heating<br>Forced Air<br>Gas-Natural | Cooling<br>Central |  |  |
| HotWater<br>Gas   | Water<br>Public                      | Sewer<br>Public Sewer                |                    |  |  |