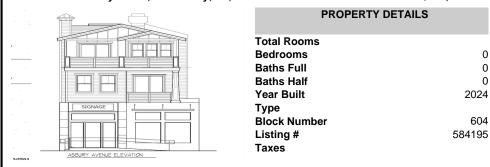

## 633 Asbury Ave A, Ocean City, NJ, 08226

Price \$599,000.00

## **COMMENTS**

Blank canvas awaits you! Desirable commercial space in the heart of downtown Ocean City enhanced by all the local thriving businesses and restaurants! A short stroll to the beach and boardwalk, this location is an undeniable jackpot for a new business! Ample space, lavatory, let your creativity get carried away and customize this area to meet your needs!...

| PROPERTY FEATURES |                                      |                                      |                    |  |  |
|-------------------|--------------------------------------|--------------------------------------|--------------------|--|--|
| Exterior<br>Vinyl | InteriorFeatures<br>Smoke/Fire Alarm | Heating<br>Forced Air<br>Gas-Natural | Cooling<br>Central |  |  |
| HotWater<br>Gas   | Water<br>Public                      | Sewer<br>Public Sewer                |                    |  |  |