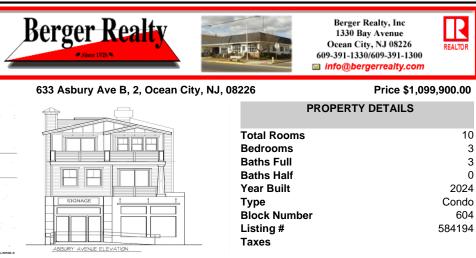

## COMMENTS

Gorgeous, conveniently located second floor new construction condo, featuring 3 spacious bedrooms, 3 full baths, gas heat, central air, bright & airy living and dining areas, gas fireplace, fully equipped kitchen with stainless steel appliances, granite countertops, tile backsplash, center island for extra prep space and room to entertain. Boasting beautiful