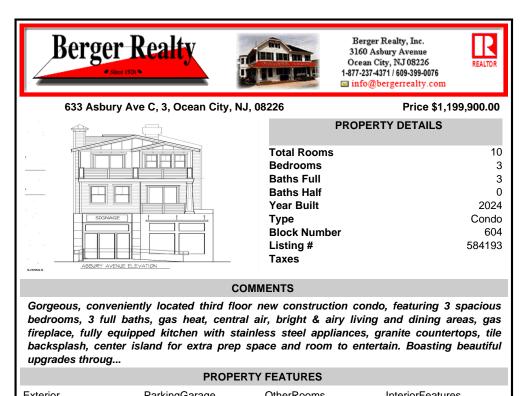

CONTACT

Scan to see Property page.

|                         | Baths Full   | 3      |
|-------------------------|--------------|--------|
|                         | Baths Half   | 0      |
|                         | Year Built   | 2024   |
|                         | Туре         | Condo  |
|                         | Block Number | 604    |
|                         | Listing #    | 584193 |
|                         | Taxes        |        |
| ASBURY AVENUE ELEVATION |              |        |

## COMMENTS

Gorgeous, conveniently located third floor new construction condo, featuring 3 spacious bedrooms, 3 full baths, gas heat, central air, bright & airy living and dining areas, gas fireplace, fully equipped kitchen with stainless steel appliances, granite countertops, tile backsplash, center island for extra prep space and room to entertain. Boasting beautiful upgrades throug...