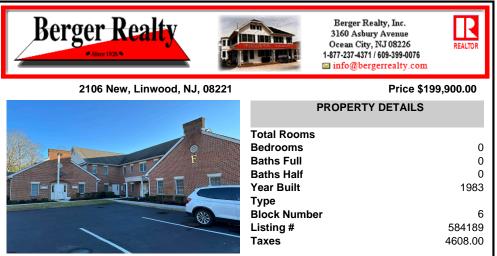

## COMMENTS

Commercial Office Condo - Great Linwood Location. Well maintained office campus. This unit has a unique set up with three entrance doors and center core Kitchen and Bath. First door at top of stairs and easy access for employee parking down back steps. Can be used as a shared suite or one large unit. Ideal for owner with multiple entities or can be one large office suit...