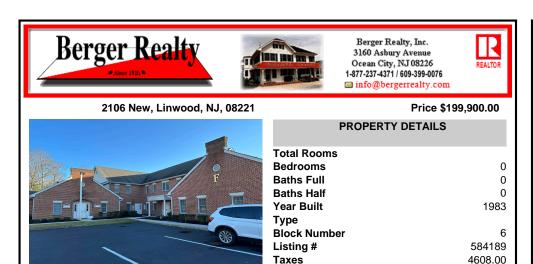

## COMMENTS

Commercial Office Condo - Great Linwood Location. Well maintained office campus. This unit has a unique set up with three entrance doors and center core Kitchen and Bath. First door at top of stairs and easy access for employee parking down back steps. Can be used as a shared suite or one large unit. Ideal for owner with multiple entities or can be one large office suit...

# COMMENTS

Commercial Office Condo - Great Linwood Location. Well maintained office campus. This unit has a unique set up with three entrance doors and center core Kitchen and Bath. First door at top of stairs and easy access for employee parking down back steps. Can be used as a shared suite or one large unit. Ideal for owner with multiple entities or can be one large office suit...