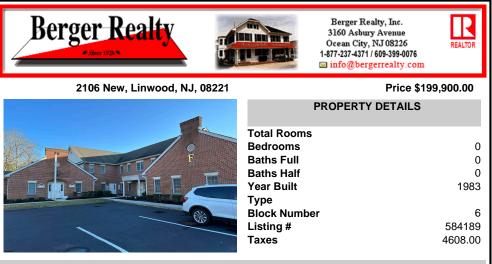

## COMMENTS

Commercial Office Condo - Great Linwood Location. Well maintained office campus. This unit has a unique set up with three entrance doors and center core Kitchen and Bath. First door at top of stairs and easy access for employee parking down back steps. Can be used as a shared suite or one large unit. Ideal for owner with multiple entities or can be one large office suit...

# COMMENTS

Commercial Office Condo - Great Linwood Location. Well maintained office campus. This unit has a unique set up with three entrance doors and center core Kitchen and Bath. First door at top of stairs and easy access for employee parking down back steps. Can be used as a shared suite or one large unit. Ideal for owner with multiple entities or can be one large office suit...