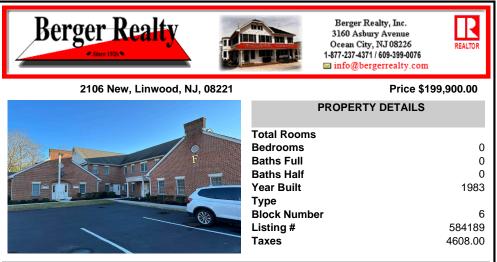

## COMMENTS

Commercial Office Condo - Great Linwood Location. Well maintained office campus. This unit has a unique set up with three entrance doors and center core Kitchen and Bath. First door at top of stairs and easy access for employee parking down back steps. Can be used as a shared suite or one large unit. Ideal for owner with multiple entities or can be one large office suit...

# COMMENTS

Commercial Office Condo - Great Linwood Location. Well maintained office campus. This unit has a unique set up with three entrance doors and center core Kitchen and Bath. First door at top of stairs and easy access for employee parking down back steps. Can be used as a shared suite or one large unit. Ideal for owner with multiple entities or can be one large office suit...