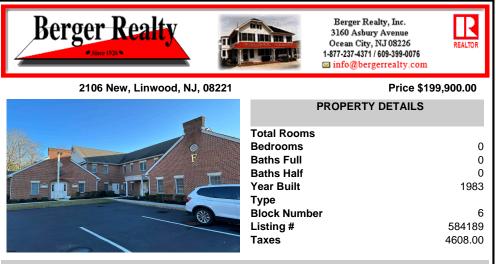

## COMMENTS

Commercial Office Condo - Great Linwood Location. Well maintained office campus. This unit has a unique set up with three entrance doors and center core Kitchen and Bath. First door at top of stairs and easy access for employee parking down back steps. Can be used as a shared suite or one large unit. Ideal for owner with multiple entities or can be one large office suit...