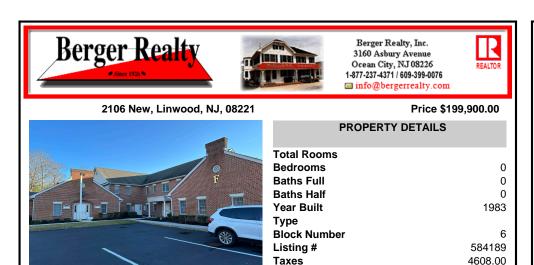

## COMMENTS

Commercial Office Condo - Great Linwood Location. Well maintained office campus. This unit has a unique set up with three entrance doors and center core Kitchen and Bath. First door at top of stairs and easy access for employee parking down back steps. Can be used as a shared suite or one large unit. Ideal for owner with multiple entities or can be one large office suit...