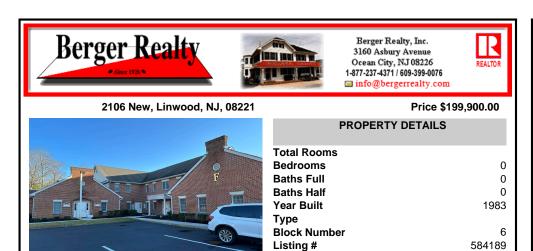

#### COMMENTS

Taxes

Commercial Office Condo - Great Linwood Location. Well maintained office campus. This unit has a unique set up with three entrance doors and center core Kitchen and Bath. First door at top of stairs and easy access for employee parking down back steps. Can be used as a shared suite or one large unit. Ideal for owner with multiple entities or can be one large office suit...

## COMMENTS

Commercial Office Condo - Great Linwood Location. Well maintained office campus. This unit has a unique set up with three entrance doors and center core Kitchen and Bath. First door at top of stairs and easy access for employee parking down back steps. Can be used as a shared suite or one large unit. Ideal for owner with multiple entities or can be one large office suit...