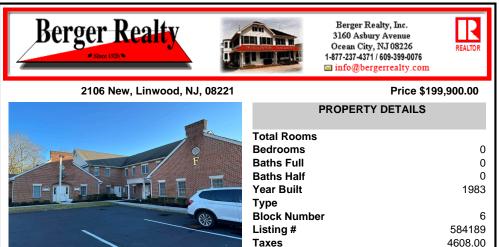

#### COMMENTS

Taxes

Commercial Office Condo - Great Linwood Location. Well maintained office campus. This unit has a unique set up with three entrance doors and center core Kitchen and Bath. First door at top of stairs and easy access for employee parking down back steps. Can be used as a shared suite or one large unit. Ideal for owner with multiple entities or can be one large office suit...

## COMMENTS

Commercial Office Condo - Great Linwood Location. Well maintained office campus. This unit has a unique set up with three entrance doors and center core Kitchen and Bath. First door at top of stairs and easy access for employee parking down back steps. Can be used as a shared suite or one large unit. Ideal for owner with multiple entities or can be one large office suit...