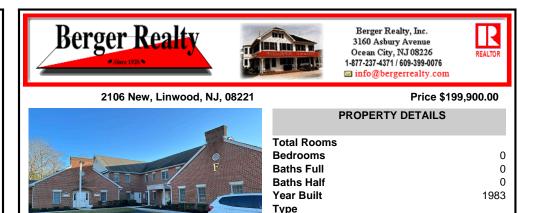

# COMMENTS

**Block Number** 

Listing #

Taxes

Commercial Office Condo - Great Linwood Location. Well maintained office campus. This unit has a unique set up with three entrance doors and center core Kitchen and Bath. First door at top of stairs and easy access for employee parking down back steps. Can be used as a shared suite or one large unit. Ideal for owner with multiple entities or can be one large office suit...

| 4 |              |         |
|---|--------------|---------|
|   | Total Rooms  |         |
| 0 | Bedrooms     | 0       |
| F | Baths Full   | 0       |
|   | Baths Half   | 0       |
|   | Year Built   | 1983    |
|   | Туре         |         |
|   | Block Number | 6       |
|   | Listing #    | 584189  |
|   | Taxes        | 4608.00 |
|   |              |         |