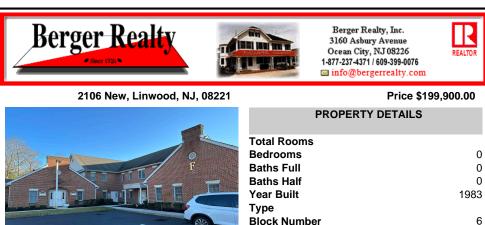

| 4 |              |         |
|---|--------------|---------|
|   | Total Rooms  |         |
| 0 | Bedrooms     | 0       |
| F | Baths Full   | 0       |
|   | Baths Half   | 0       |
|   | Year Built   | 1983    |
|   | Туре         |         |
|   | Block Number | 6       |
|   | Listing #    | 584189  |
|   | Taxes        | 4608.00 |
|   |              |         |

### COMMENTS

Commercial Office Condo - Great Linwood Location. Well maintained office campus. This unit has a unique set up with three entrance doors and center core Kitchen and Bath. First door at top of stairs and easy access for employee parking down back steps. Can be used as a shared suite or one large unit. Ideal for owner with multiple entities or can be one large office suit...