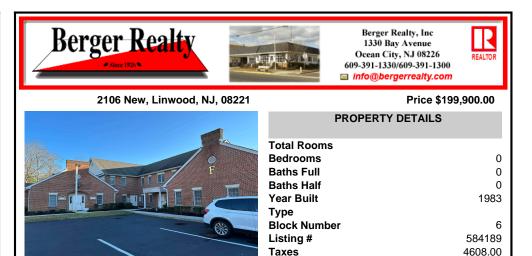

Commercial Office Condo - Great Linwood Location. Well maintained office campus. This unit has a unique set up with three entrance doors and center core Kitchen and Bath. First door at top of stairs and easy access for employee parking down back steps. Can be used as a shared suite or one large unit. Ideal for owner with multiple entities or can be one large office suit...

## COMMENTS

Commercial Office Condo - Great Linwood Location. Well maintained office campus. This unit has a unique set up with three entrance doors and center core Kitchen and Bath. First door at top of stairs and easy access for employee parking down back steps. Can be used as a shared suite or one large unit. Ideal for owner with multiple entities or can be one large office suit...