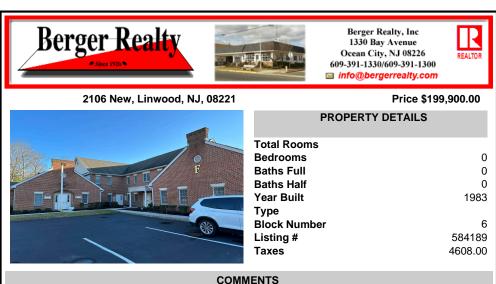

Commercial Office Condo - Great Linwood Location. Well maintained office campus. This unit has a unique set up with three entrance doors and center core Kitchen and Bath. First door at top of stairs and easy access for employee parking down back steps. Can be used as a shared suite or one large unit. Ideal for owner with multiple entities or can be one large office suit...

## COMMENTS

Commercial Office Condo - Great Linwood Location. Well maintained office campus. This unit has a unique set up with three entrance doors and center core Kitchen and Bath. First door at top of stairs and easy access for employee parking down back steps. Can be used as a shared suite or one large unit. Ideal for owner with multiple entities or can be one large office suit...