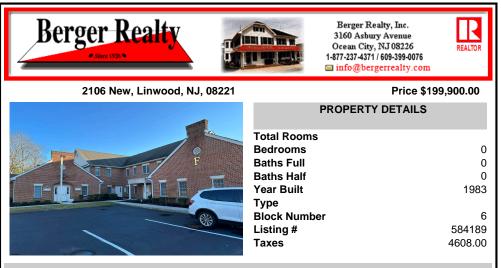

## COMMENTS

Commercial Office Condo - Great Linwood Location. Well maintained office campus. This unit has a unique set up with three entrance doors and center core Kitchen and Bath. First door at top of stairs and easy access for employee parking down back steps. Can be used as a shared suite or one large unit. Ideal for owner with multiple entities or can be one large office suit...