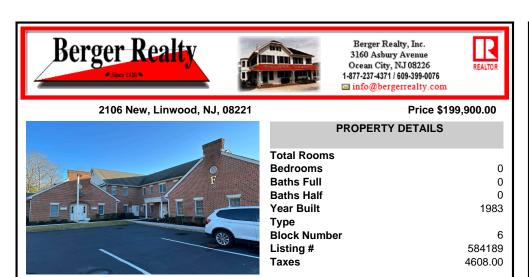

## COMMENTS

Commercial Office Condo - Great Linwood Location. Well maintained office campus. This unit has a unique set up with three entrance doors and center core Kitchen and Bath. First door at top of stairs and easy access for employee parking down back steps. Can be used as a shared suite or one large unit. Ideal for owner with multiple entities or can be one large office suit...