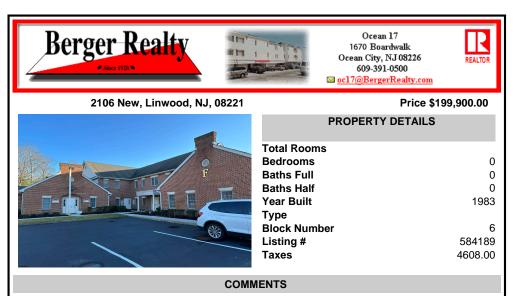

Commercial Office Condo - Great Linwood Location. Well maintained office campus. This unit has a unique set up with three entrance doors and center core Kitchen and Bath. First door at top of stairs and easy access for employee parking down back steps. Can be used as a shared suite or one large unit. Ideal for owner with multiple entities or can be one large office suit...