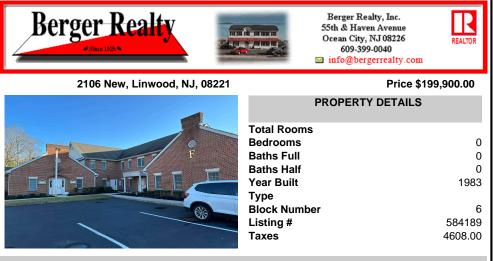

Commercial Office Condo - Great Linwood Location. Well maintained office campus. This unit has a unique set up with three entrance doors and center core Kitchen and Bath. First door at top of stairs and easy access for employee parking down back steps. Can be used as a shared suite or one large unit. Ideal for owner with multiple entities or can be one large office suit...