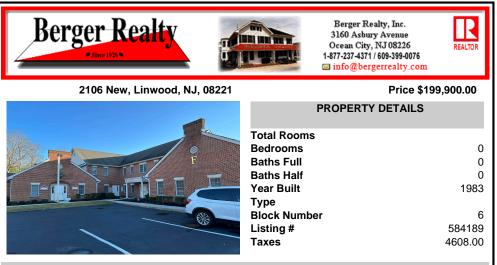

## COMMENTS

Commercial Office Condo - Great Linwood Location. Well maintained office campus. This unit has a unique set up with three entrance doors and center core Kitchen and Bath. First door at top of stairs and easy access for employee parking down back steps. Can be used as a shared suite or one large unit. Ideal for owner with multiple entities or can be one large office suit...