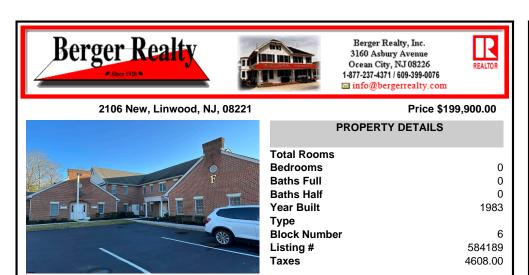

## COMMENTS

Commercial Office Condo - Great Linwood Location. Well maintained office campus. This unit has a unique set up with three entrance doors and center core Kitchen and Bath. First door at top of stairs and easy access for employee parking down back steps. Can be used as a shared suite or one large unit. Ideal for owner with multiple entities or can be one large office suit...