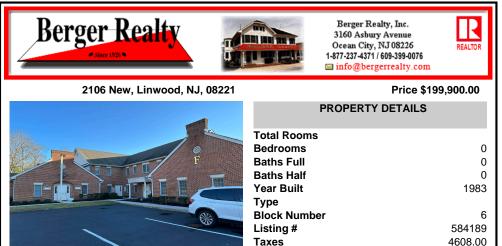

## COMMENTS

Commercial Office Condo - Great Linwood Location. Well maintained office campus. This unit has a unique set up with three entrance doors and center core Kitchen and Bath. First door at top of stairs and easy access for employee parking down back steps. Can be used as a shared suite or one large unit. Ideal for owner with multiple entities or can be one large office suit...