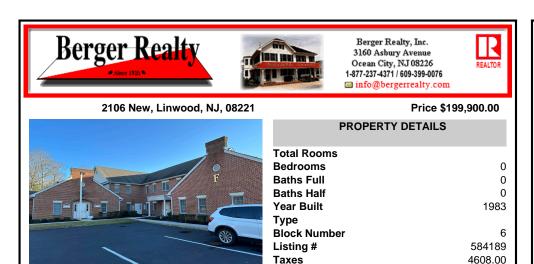

## COMMENTS

Commercial Office Condo - Great Linwood Location. Well maintained office campus. This unit has a unique set up with three entrance doors and center core Kitchen and Bath. First door at top of stairs and easy access for employee parking down back steps. Can be used as a shared suite or one large unit. Ideal for owner with multiple entities or can be one large office suit...