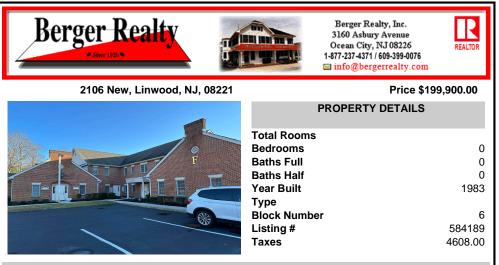

# COMMENTS

Commercial Office Condo - Great Linwood Location. Well maintained office campus. This unit has a unique set up with three entrance doors and center core Kitchen and Bath. First door at top of stairs and easy access for employee parking down back steps. Can be used as a shared suite or one large unit. Ideal for owner with multiple entities or can be one large office suit...