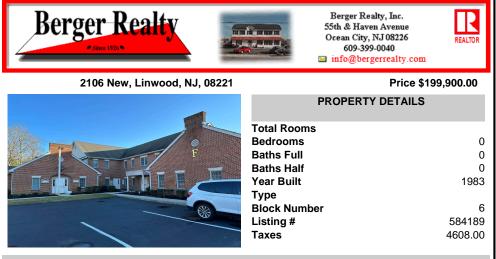

## COMMENTS

Commercial Office Condo - Great Linwood Location. Well maintained office campus. This unit has a unique set up with three entrance doors and center core Kitchen and Bath. First door at top of stairs and easy access for employee parking down back steps. Can be used as a shared suite or one large unit. Ideal for owner with multiple entities or can be one large office suit...