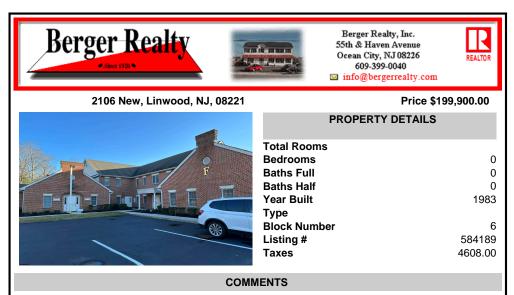

## COMMENTS

Commercial Office Condo - Great Linwood Location. Well maintained office campus. This unit has a unique set up with three entrance doors and center core Kitchen and Bath. First door at top of stairs and easy access for employee parking down back steps. Can be used as a shared suite or one large unit. Ideal for owner with multiple entities or can be one large office suit...