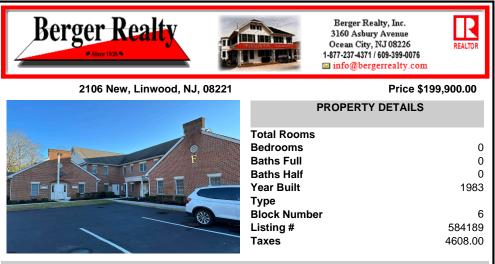

## COMMENTS

Commercial Office Condo - Great Linwood Location. Well maintained office campus. This unit has a unique set up with three entrance doors and center core Kitchen and Bath. First door at top of stairs and easy access for employee parking down back steps. Can be used as a shared suite or one large unit. Ideal for owner with multiple entities or can be one large office suit...

# COMMENTS

Commercial Office Condo - Great Linwood Location. Well maintained office campus. This unit has a unique set up with three entrance doors and center core Kitchen and Bath. First door at top of stairs and easy access for employee parking down back steps. Can be used as a shared suite or one large unit. Ideal for owner with multiple entities or can be one large office suit...