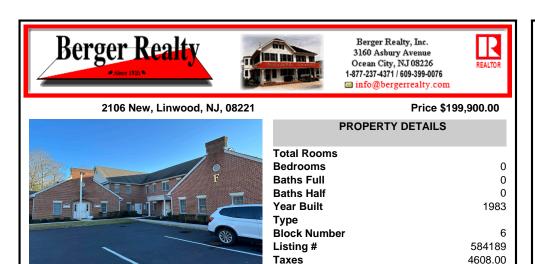

## COMMENTS

Commercial Office Condo - Great Linwood Location. Well maintained office campus. This unit has a unique set up with three entrance doors and center core Kitchen and Bath. First door at top of stairs and easy access for employee parking down back steps. Can be used as a shared suite or one large unit. Ideal for owner with multiple entities or can be one large office suit...

# COMMENTS

Commercial Office Condo - Great Linwood Location. Well maintained office campus. This unit has a unique set up with three entrance doors and center core Kitchen and Bath. First door at top of stairs and easy access for employee parking down back steps. Can be used as a shared suite or one large unit. Ideal for owner with multiple entities or can be one large office suit...