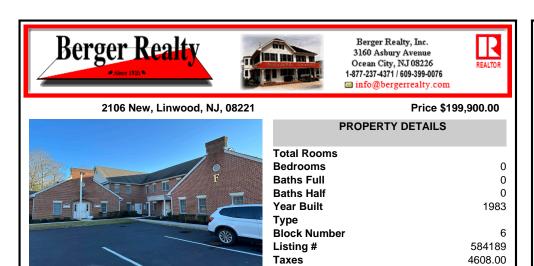

## COMMENTS

Commercial Office Condo - Great Linwood Location. Well maintained office campus. This unit has a unique set up with three entrance doors and center core Kitchen and Bath. First door at top of stairs and easy access for employee parking down back steps. Can be used as a shared suite or one large unit. Ideal for owner with multiple entities or can be one large office suit...