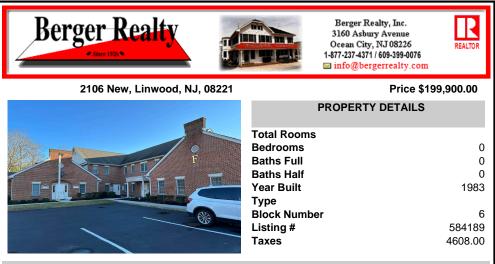

## COMMENTS

Commercial Office Condo - Great Linwood Location. Well maintained office campus. This unit has a unique set up with three entrance doors and center core Kitchen and Bath. First door at top of stairs and easy access for employee parking down back steps. Can be used as a shared suite or one large unit. Ideal for owner with multiple entities or can be one large office suit...