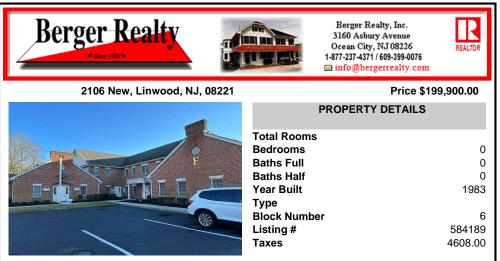

### COMMENTS

Commercial Office Condo - Great Linwood Location. Well maintained office campus. This unit has a unique set up with three entrance doors and center core Kitchen and Bath. First door at top of stairs and easy access for employee parking down back steps. Can be used as a shared suite or one large unit. Ideal for owner with multiple entities or can be one large office suit...

## COMMENTS

Commercial Office Condo - Great Linwood Location. Well maintained office campus. This unit has a unique set up with three entrance doors and center core Kitchen and Bath. First door at top of stairs and easy access for employee parking down back steps. Can be used as a shared suite or one large unit. Ideal for owner with multiple entities or can be one large office suit...