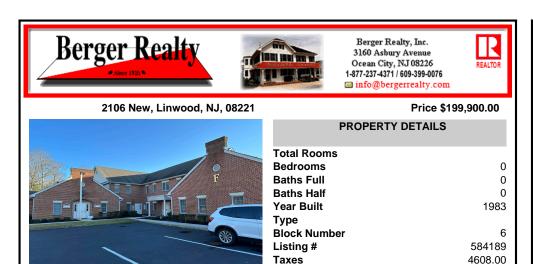

### COMMENTS

Commercial Office Condo - Great Linwood Location. Well maintained office campus. This unit has a unique set up with three entrance doors and center core Kitchen and Bath. First door at top of stairs and easy access for employee parking down back steps. Can be used as a shared suite or one large unit. Ideal for owner with multiple entities or can be one large office suit...

## COMMENTS

Commercial Office Condo - Great Linwood Location. Well maintained office campus. This unit has a unique set up with three entrance doors and center core Kitchen and Bath. First door at top of stairs and easy access for employee parking down back steps. Can be used as a shared suite or one large unit. Ideal for owner with multiple entities or can be one large office suit...