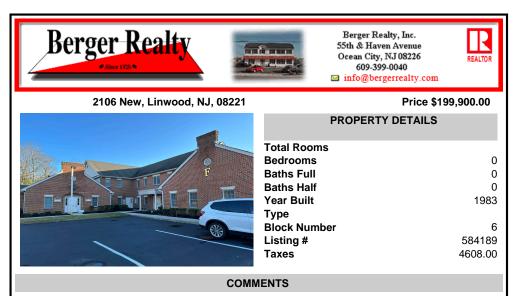

Commercial Office Condo - Great Linwood Location. Well maintained office campus. This unit has a unique set up with three entrance doors and center core Kitchen and Bath. First door at top of stairs and easy access for employee parking down back steps. Can be used as a shared suite or one large unit. Ideal for owner with multiple entities or can be one large office suit...